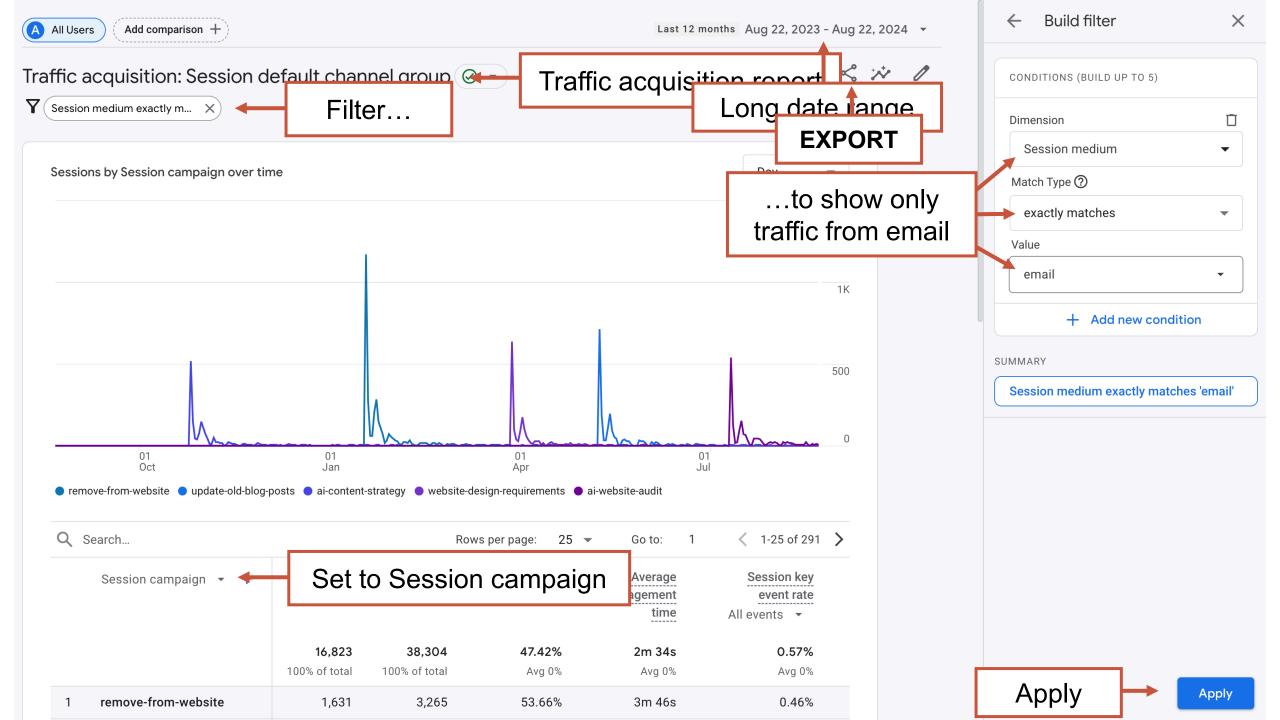

## Before you start uploading data...

Check your policies and legal agreements

## **ChatGPT Plus**

8 years to develop 175 billion parameters \$540M per year to train

## Our goal is quality and performance

...efficiency is nice too

## 10x Efforts = 100x Results

source: Orbit Media

Email Campaign Analysis

Traffic and engagement for various topics

|          | Α                                          | В     |            | С              | D                        | Е            | F           | G            | Н        |       | J      | K | L | M | N | 0 | Р | Q | R | S | Т |
|----------|--------------------------------------------|-------|------------|----------------|--------------------------|--------------|-------------|--------------|----------|-------|--------|---|---|---|---|---|---|---|---|---|---|
| 1 #      |                                            |       |            |                |                          |              |             |              |          |       |        |   |   |   |   |   |   |   |   |   |   |
| _ "      | port CSV Export                            |       |            |                |                          |              |             |              |          |       |        |   |   |   |   |   |   |   |   |   |   |
|          | count: OrbitMedia.com                      |       |            |                |                          |              |             |              |          |       |        |   |   |   |   |   |   |   |   |   |   |
|          | perty: [GA4] https://www.orbitmedia.com    |       |            |                |                          |              |             |              |          |       |        |   |   |   |   |   |   |   |   |   |   |
|          |                                            |       |            |                |                          |              |             |              |          |       |        |   |   |   |   |   |   |   |   |   |   |
| 6 #      |                                            |       |            |                |                          |              |             |              |          |       |        |   |   |   |   |   |   |   |   |   |   |
| 7 # All  | leare                                      |       |            |                |                          |              |             |              |          |       |        |   |   |   |   |   |   |   |   |   |   |
|          | rt date: 20230822                          |       |            |                |                          |              |             |              |          |       |        |   |   |   |   |   |   |   |   |   |   |
|          | date: 20240822                             |       |            |                |                          |              |             |              |          |       |        |   |   |   |   |   |   |   |   |   |   |
|          |                                            | Users | C/         | essions        | Engagoment               | Average enga | Soccion kov | . Koy oyonte |          |       |        |   |   |   |   |   |   |   |   |   |   |
|          | ove-from-website                           |       | 1631       |                | 5 0.53660031             |              |             |              | :        |       |        |   |   |   |   |   |   |   |   |   |   |
|          | te-old-blog-posts                          |       | 1031       | 3200           | 0.55000051               | 220.760034   | 0.00455410  | 1            | )        |       |        |   |   |   |   |   |   |   |   |   |   |
|          | entent-strategy                            |       |            |                |                          |              |             |              |          |       |        |   |   |   |   |   |   |   |   |   |   |
|          | site-design-requirements                   |       |            |                |                          | ta th        | 000 f       | irat r       | ina k    |       |        | _ |   |   |   |   |   |   |   |   |   |
|          | ebsite-audit                               |       |            |                | Dele                     | ie in        | ese i       | IISU         | iii ie i | OWS   |        |   |   |   |   |   |   |   |   |   |   |
| 16 ai-fo |                                            |       |            |                |                          |              |             |              |          |       |        |   |   |   |   |   |   |   |   |   |   |
| 17 ga4-  |                                            |       | 497        | 104            | 0.43494424               | 116 /22506   | 0.00066542  | 10           | 2        |       |        |   |   |   |   |   |   |   |   |   |   |
| -        | arketing-charts                            |       | 627        |                | 0.43494424               |              |             |              |          |       |        |   |   |   |   |   |   |   |   |   |   |
|          | •                                          |       |            |                | 0.45950038               |              |             |              |          |       |        |   |   |   |   |   |   |   |   |   |   |
| 19 (refe | arketing-personas                          |       | 721<br>675 |                | 7 0.43993636             |              | 0.00308166  |              |          |       |        |   |   |   |   |   |   |   |   |   |   |
|          | 0.                                         |       | 615        |                | 0.43993636               |              |             |              |          |       |        |   |   |   |   |   |   |   |   |   |   |
|          | fing-statistics                            |       |            |                |                          |              |             |              |          |       |        |   |   |   |   |   |   |   |   |   |   |
| 22 (not  | -ends-on-your-website                      |       | 691        |                | 0.43079585               |              |             |              |          |       |        |   |   |   |   |   |   |   |   |   |   |
|          | •                                          |       | 524        |                | 0.52371542               |              |             |              |          |       |        |   |   |   |   |   |   |   |   |   |   |
|          | sure-landing-page-performance-ga4          |       | 478        |                | 0.43279022               |              |             |              |          |       |        |   |   |   |   |   |   |   |   |   |   |
|          | r-linkedin                                 |       | 404        |                | 0.41870351               |              |             |              |          |       |        |   |   |   |   |   |   |   |   |   |   |
|          | website-redesign                           |       | 439        |                | 0.39331897               |              |             |              |          |       |        |   |   |   |   |   |   |   |   |   |   |
|          | ought-leadership                           |       | 552        |                | 0.52197802               |              |             |              |          |       |        |   |   |   |   |   |   |   |   |   |   |
| 28 news  |                                            |       | 565        |                | 0.40420561               |              |             |              | 1        |       |        |   |   |   |   |   |   |   |   |   |   |
| -        | explorations                               |       | 338        |                | 1 0.42773208             |              | 0.00235018  |              |          |       |        |   |   |   |   |   |   |   |   |   |   |
|          | ebsite-optimization                        |       | 306        |                | 0.41636142               |              |             |              | S .      |       |        |   |   |   |   |   |   |   |   |   |   |
|          | e-to-start-digital-marketing               |       | 313        |                | 0.45897436               |              |             |              | S        |       |        |   |   |   |   |   |   |   |   |   |   |
| -        | ove-google-rankings                        |       | 292        |                | 0.51159794               |              |             |              |          |       |        |   |   |   |   |   |   |   |   |   |   |
|          | to-write-high-ranking-post                 |       | 325        |                | 0.53824757               |              |             |              |          |       |        |   |   |   |   |   |   |   |   |   |   |
|          | nar-ai-social-media                        |       | 678        |                | 0.75108538               |              |             | _            | -        |       |        |   |   |   |   |   |   |   |   |   |   |
|          | website-audit                              |       | 281        |                | 0.41920732               |              |             |              | •        |       |        |   |   |   |   |   |   |   |   |   |   |
|          | curate-google-analytics                    |       | 391        | 583            |                          | 133.529412   |             |              | 1        |       |        |   |   |   |   |   |   |   |   |   |   |
| 37 zipfs |                                            |       | 363        |                | 0.50528169<br>0.4664311  |              |             |              |          |       |        |   |   |   |   |   |   |   |   |   |   |
| 38 ema   | •                                          |       | 368        | 566            | 0.4664311                | 53./6358/    | 0.01413428  | ٥ ار         | 0        |       |        |   |   |   |   |   |   |   |   |   |   |
|          | idit-prompts                               |       |            |                |                          |              |             |              |          |       |        |   |   |   |   |   |   |   |   |   |   |
|          | nch-high-ranking-website                   |       | г          | <b>7</b> ~ 1 ~ | 4- 4-                    |              |             | a            | ا طائان  | t     | ~tt: ~ |   |   |   |   |   |   |   |   |   |   |
|          | nar-ai-content-discovery<br>wered-services |       | L          | Jele           | ete th                   | e car        | npai        | yns v        | vitn i   | ow tr | апіс   |   |   |   |   |   |   |   |   |   |   |
|          | nar-local-seo                              |       |            |                |                          |              | • '         | _            |          |       |        |   |   |   |   |   |   |   |   |   |   |
|          |                                            |       | 60         | *1.6*          | 2 0.305/8512             | 700 00070    | 0.000000000 |              | ,        |       |        |   |   |   |   |   |   |   |   |   |   |
|          | to-rank-high-google<br>nar-ai-for-seo      |       | 64<br>175  |                |                          |              |             |              | -        |       |        |   |   |   |   |   |   |   |   |   |   |
|          |                                            |       |            |                | 0.68510638<br>0.62882096 |              |             |              | 3        |       |        |   |   |   |   |   |   |   |   |   |   |
|          | nar-ga4-reporting                          |       | 190        |                |                          |              |             |              |          |       |        |   |   |   |   |   |   |   |   |   |   |
|          | ent-marketing-strategies                   |       | 67         |                | 0.34391534               |              |             |              | -        |       |        |   |   |   |   |   |   |   |   |   |   |
|          | nar-one-percent-content-strategy           |       | 125        |                | 0.51871658               |              |             |              |          |       |        |   |   |   |   |   |   |   |   |   |   |
|          | to-generate-leads                          |       | 141        |                | 0.38918919               |              |             |              |          |       |        |   |   |   |   |   |   |   |   |   |   |
|          | nar-ga4-and-ai/                            |       | 82         |                | 0.64754098               |              |             |              |          |       |        |   |   |   |   |   |   |   |   |   |   |
| 51 hom   | epage-best-practices                       |       | 50         | 123            | 0.39669421               | 192.92       | 0           | (            | )        |       |        |   |   |   |   |   |   |   |   |   |   |

|    | A                                   | В     | С        | D          | Е          | F            | G                      | Н          |                              | J             | K        | L  |  |
|----|-------------------------------------|-------|----------|------------|------------|--------------|------------------------|------------|------------------------------|---------------|----------|----|--|
| 1  | Session campaign                    | Users | Sessions |            | Engagement | Average enga | Session key $\epsilon$ | Key events | Topics                       |               |          |    |  |
| 2  | remove-from-website                 | 1631  | 3265     | 2.00183936 | 0.53660031 | 226.786634   | 0.00459418             | 15         | web design                   |               |          |    |  |
| 3  | update-old-blog-posts               | 1040  | 1977     | 1.90096154 | 0.49266566 | 149.578846   | 0.00455235             | 12         | content strategy             |               |          |    |  |
| 4  | ai-content-strategy                 | 741   | 1783     | 2.40620783 | 0.45933819 | 139.37112    | 0.00841279             | 16         | content strategy, Al         |               |          |    |  |
| 5  | website-design-requirements         | 907   | 1652     | 1.8213892  | 0.56174334 | 115.38258    | 0.00605327             | 11         | web design                   |               |          |    |  |
| 6  | ai-website-audit                    | 744   | 1601     | 2.15188172 | 0.47095565 | 147.033602   | 0.00374766             | 7          | web design, Al               |               |          |    |  |
| 7  | ai-for-seo                          | 560   | 1417     | 2.53035714 | 0.4283698  | 141.925      | 0.00988003             | 16         | SEO, AI                      |               |          |    |  |
| 8  | ga4-seo                             | 497   | 1345     | 2.70623743 | 0.43494424 | 116.432596   | 0.00966543             | 13         | Analytics, Al                |               |          |    |  |
| 9  | ai-marketing-charts                 | 627   | 1321     | 2.10685805 | 0.45950038 | 108.838916   | 0.00378501             | 5          | Al                           |               |          |    |  |
| 10 | ai-marketing-personas               | 675   | 1257     | 1.86222222 | 0.43993636 | 127.85037    | 0.00159109             | 2          | web design, AI               |               |          |    |  |
| 11 | blogging-statistics                 | 615   | 1221     | 1.98536585 | 0.52334152 | 248.422764   | 0.004095               | 7          | content strategy             | $\Delta$ dd a | colum    | n  |  |
| 12 | dead-ends-on-your-website           | 524   | 1012     | 1.93129771 | 0.52371542 | 139.141221   | 0.006917               | 7          | web design                   |               |          |    |  |
| 13 | measure-landing-page-performance-ga | 478   | 982      | 2.05439331 | 0.43279022 | 86.6380753   | 0.00305499             | 3          | web design, Analytics        | enter t       | the topi | CS |  |
| 14 | ai-for-linkedin                     | 404   | 941      | 2.32920792 | 0.41870351 | 140.128713   | 0.0021254              | 2          | content strategy, Al         |               |          |    |  |
| 15 | ga4-website-redesign                | 439   | 928      | 2.11389522 | 0.39331897 | 95.7949886   | 0.00431035             | 4          | web design, Analytics        |               |          |    |  |
| 16 | ai-thought-leadership               | 552   | 910      | 1.64855073 | 0.52197802 | 156.831522   | 0.00769231             | 7          | content strategy, AI         |               |          |    |  |
| 17 | ga4-explorations                    | 338   | 851      | 2.51775148 | 0.42773208 | 107.47929    | 0.00235018             | 2          | Analytics                    |               |          |    |  |
| 18 | ai-website-optimization             | 306   | 819      | 2.67647059 | 0.41636142 | 152.872549   | 0.003663               | 3          | web design, Al               |               |          |    |  |
| 19 | where-to-start-digital-marketing    | 313   | 780      | 2.49201278 | 0.45897436 | 241.853035   | 0.00897436             | 8          | content strategy, web design |               |          |    |  |
| 20 | improve-google-rankings             | 292   | 776      | 2.65753425 | 0.51159794 | 245.380137   | 0.00902062             | 9          | SEO                          |               |          |    |  |
| 21 | how-to-write-high-ranking-post      | 325   | 719      | 2.21230769 | 0.53824757 | 209.107692   | 0.0069541              | 6          | SEO, content strategy        |               |          |    |  |
| 22 | ga4-website-audit                   | 281   | 656      | 2.33451957 | 0.41920732 | 131.309609   | 0.00152439             | 1          | web design, Analytics        |               |          |    |  |
| 23 | inaccurate-google-analytics         | 391   | 583      | 1.49104859 | 0.5025729  | 133.529412   | 0.00857633             | 6          | Analytics                    |               |          |    |  |
| 24 | zipfs-law                           | 363   | 568      | 1.56473829 | 0.50528169 | 141.911846   | 0.00352113             | 2          | content strategy, Analytics  |               |          |    |  |
| 25 | ai-audit-prompts                    | 419   | 508      | 1.2124105  | 0.52952756 | 76.928401    | 0.00590551             | 3          | AI                           |               |          |    |  |
| 26 | relaunch-high-ranking-website       | 236   | 507      | 2.14830509 | 0.4852071  | 158.957627   | 0.00986193             | 5          | web design, SEO              |               |          |    |  |
| 27 |                                     |       |          |            |            |              |                        |            |                              |               |          |    |  |
| 28 |                                     |       |          |            |            |              |                        |            |                              |               |          |    |  |
| 29 |                                     |       |          |            |            |              |                        |            |                              |               |          |    |  |
| 30 |                                     |       |          |            |            |              |                        |            |                              |               |          |    |  |
| 31 |                                     |       |          |            |            |              |                        |            |                              |               |          |    |  |
| 32 |                                     |       |          |            |            |              |                        |            |                              |               |          |    |  |
| 33 |                                     |       |          |            |            |              |                        |            |                              |               |          |    |  |
| 34 |                                     |       |          |            |            |              |                        |            |                              |               |          |    |  |
| 35 |                                     |       |          |            |            |              |                        |            |                              |               |          |    |  |

#### **Campaign Performance**

|   | Session campaign                | Users | Sessions |             |
|---|---------------------------------|-------|----------|-------------|
| 1 | remove-from-web                 | 1631  | 3265     | 2.001839362 |
| 2 | update-old-blog-p<br>osts       | 1040  | 1977     | 1.900961538 |
| 3 | ai-content-strateg<br>y         | 741   | 1783     | 2.406207827 |
| 4 | website-design-re<br>quirements | 907   | 1652     | 1.821389195 |

You are an expert at measuring performance of campaigns using Google Analytics data.

I'm giving you GA4 data showing the performance of email campaigns. Each campaign has been categorized into one or two topics.

Draw a bar chart showing the performance of the topics in terms of traffic and engagement/

Other topics are better for engagement

The prompt