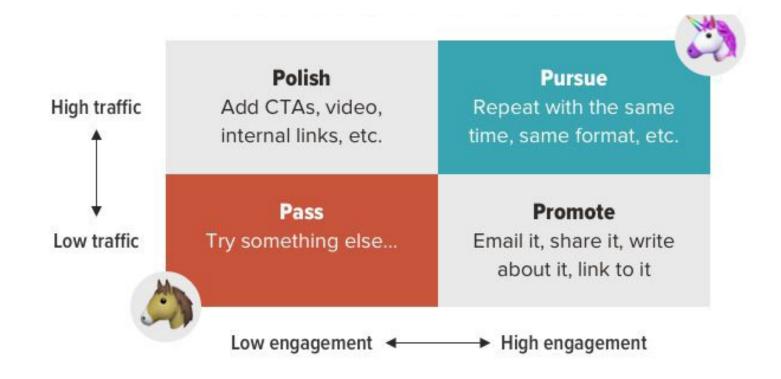

| Users | Sessions |             |
|---|---------------------------------|-------|----------|-------------|
| 1 | remove-from-web                 | 1631  | 3265     | 2.001839362 |
| 2 | update-old-blog-p<br>osts       | 1040  | 1977     | 1.900961538 |
| 3 | ai-content-strateg<br>y         | 741   | 1783     | 2.406207827 |
| 4 | website-design-re<br>quirements | 907   | 1652     | 1.821389195 |

You are an expert at measuring performance of campaigns using Google Analytics data.

I'm giving you GA4 data showing the performance of email campaigns. Each campaign has been categorized into one or two topics.

Draw a bar chart showing the performance of the topics in terms of traffic and engagement/

Other topics are better for engagement

The prompt

## **The Content Performance Matrix**



### Let's as for recommendations

Suggest 3 high-performing campaigns based on this data.

Suggest 3 unexpected, memorable campaigns that are weird but could totally work.



Would these ideas work?

vviiat uo we tiiiik:

## 3 High-Performing Campaigns:

- 1. "The Ultimate Guide to Al-Driven Content Strategy"
  - Why It Works: All is a popular topic in your dataset, especially when combined with content strategy. This campaign would offer a comprehensive guide to integrating All into content planning and execution, appealing to marketers looking to innovate their strategies.
  - Key Features: Include step-by-step instructions, case studies, and tools recommendations. Consider offering a downloadable eBook or whitepaper for more detailed information, which can also help with lead generati