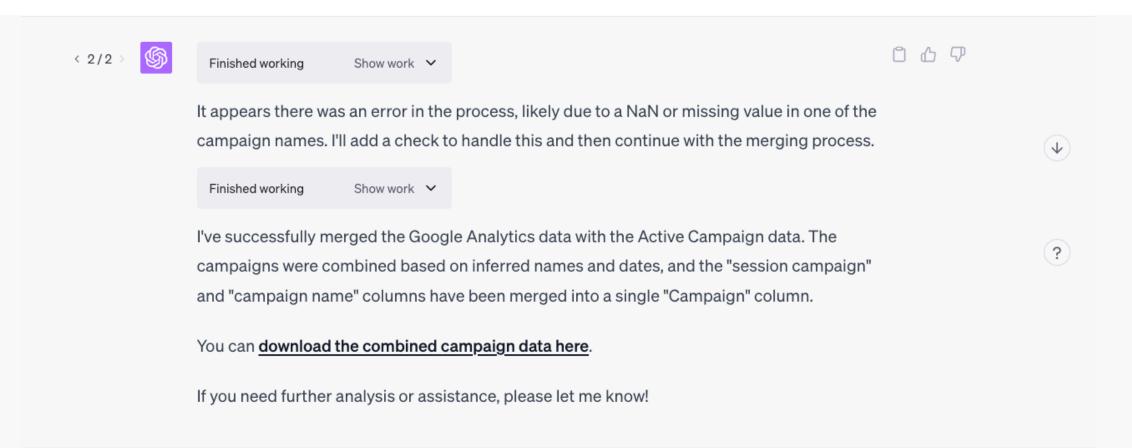

These two datasets show the performance of the same campaigns both from the email service provider (active campaign) and the website behavior (google analytics). I want to see the performance of each campaign across both datasets.

Merge the Google Analytics data with the Active Campaign data, combining "session campaign" and "campaign name" into one column, inferring which campaigns were the same based on names and dates.

Provide link to download.