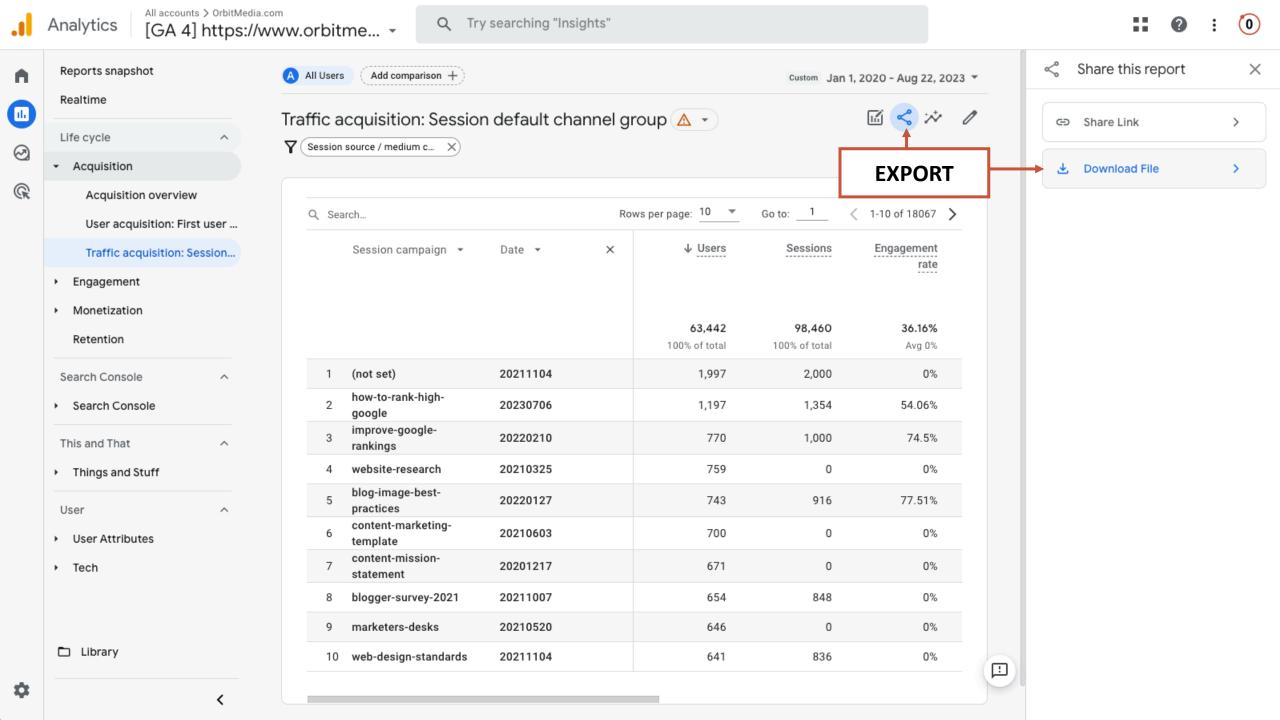

%                | 1.23%  | 0.06%       | 0.00%    | 0.21%          |         |





#### Active Campaign Data.csv

I'm giving you data from Active Campaign about email campaign performance. Can you analyze?



Of course, I can help you analyze the data.







First, I'll load the data and take an initial look at its structure and contents to understand what we have.

Finished working

Show work >



The dataset contains information about various email campaigns and their performance metrics. Here's a breakdown of the columns:

- Campaign Name: The name of the email campaign.
- Campaign Subject: The subject line of the email.
- 3. Last Sent Date: The date the campaign was last sent.
- 4. **# Sends**: The number of emails sent in the campaign.
- 5. # Opens: The number of emails opened.









I'm giving you data from Google Analytics about website traffic from email campaigns. Can you analyze?



Certainly! Let's start by loading the data from the provided file and taking an initial look at its structure and contents. This will give us an idea of what information is available related to website traffic from email campaigns.



The dataset from Google Analytics provides details about website traffic resulting from various email campaigns. Here's a brief overview of the columns:

- Session campaign: The name or identifier of the email campaign that led to the website
  visit.
- 2. Date: The date the data was recorded.
- 3. Users: The number of unique users who visited the website from the campaign.
- 4. Sessions: The number of sessions initiated by these users.
- 5. **Engag