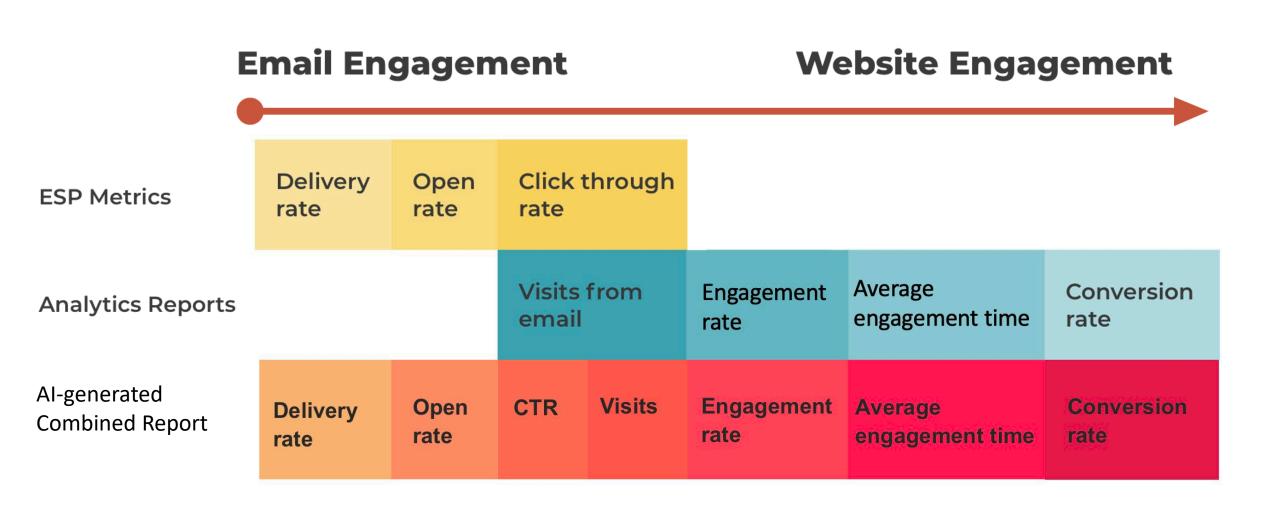

# Full funnel campaign analysis

Combine data from the ESP and GA4

## **Email Metrics vs. Website Metrics**

These two datasets show the performance of the same campaigns both from the email service provider (active campaign) and the website behavior (google analytics). I want to see the performance of each campaign across both datasets.

Merge the Google Analytics data with the Active Campaign data, combining "session campaign" and "campaign name" into one column, inferring which campaigns were the same based on names and dates.

Provide link to download.