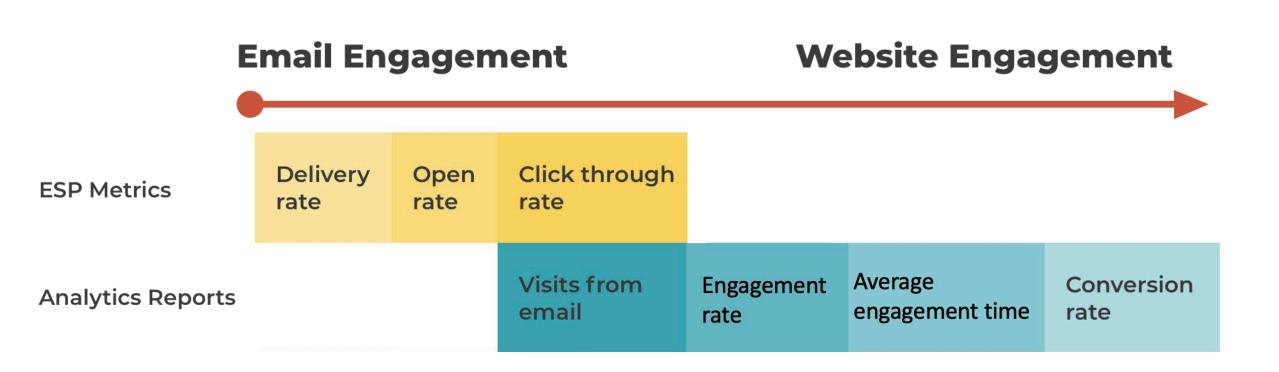

# Full funnel campaign analysis

Combine data from the ESP and GA4

## **Email Metrics vs. Website Metrics**