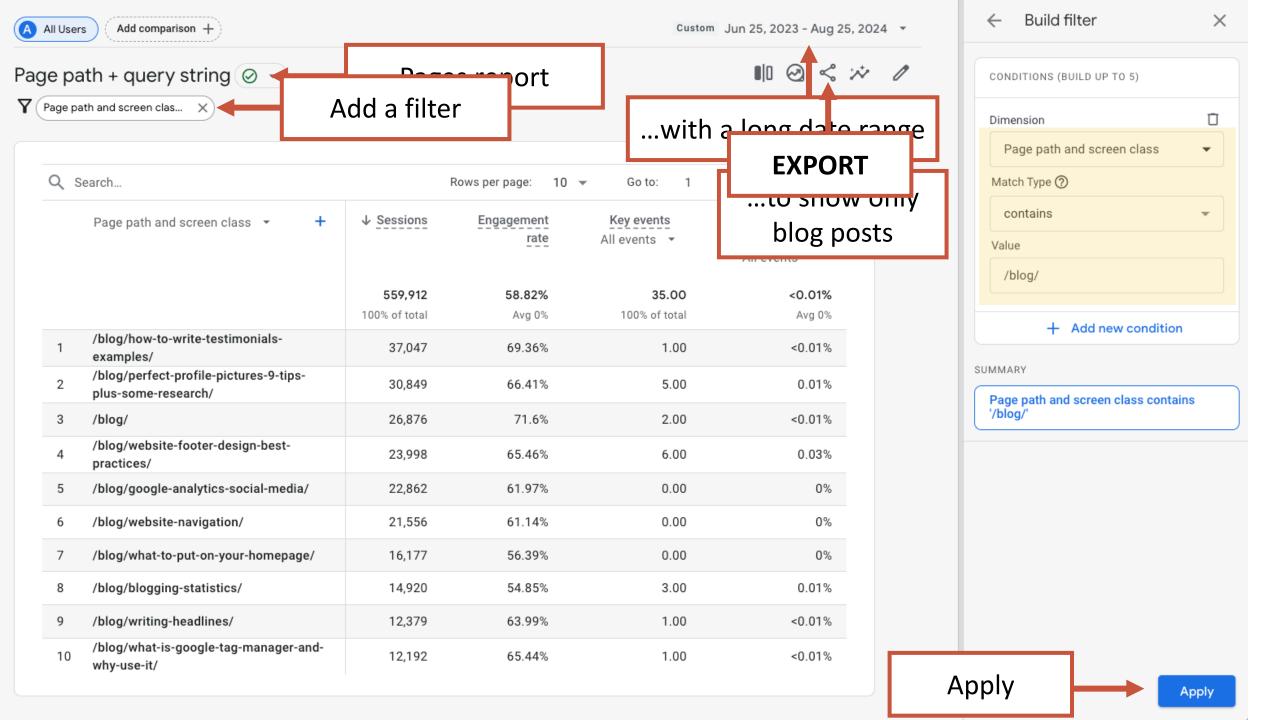

## Before you start uploading data...

Check your policies and legal agreements

## **ChatGPT Plus**

8 years to develop 175 billion parameters \$540M per year to train