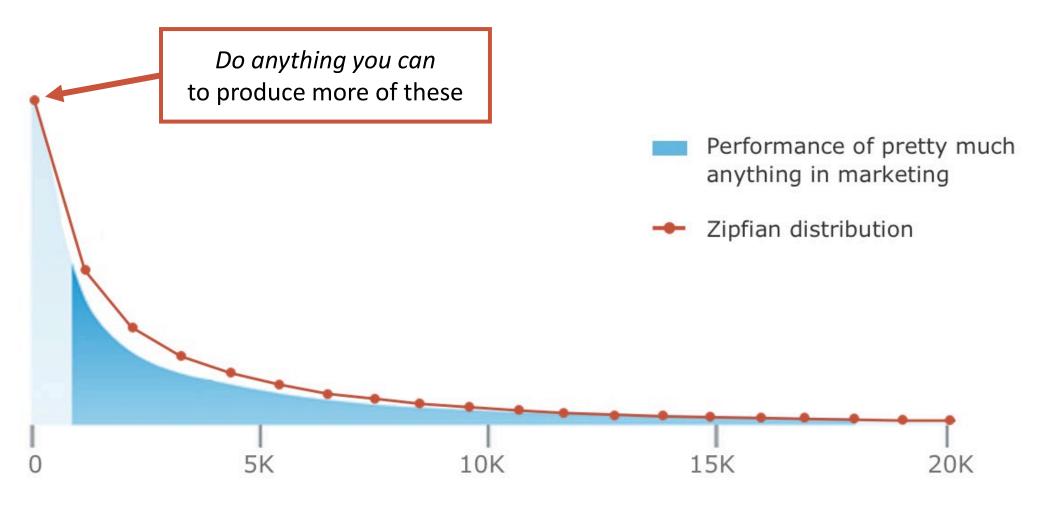

## 10x Efforts = 100x Results

source: Orbit Media

Email Campaign Analysis

Traffic and engagement for various topics

|          | Α                                          | В     |            | С              | D                        | Е            | F           | G            | Н        |       | J      | K | L | M | N | 0 | Р | Q | R | S | Т |
|----------|--------------------------------------------|-------|------------|----------------|--------------------------|--------------|-------------|--------------|----------|-------|--------|---|---|---|---|---|---|---|---|---|---|
| 1 #      |                                            |       |            |                |                          |              |             |              |          |       |        |   |   |   |   |   |   |   |   |   |   |
| _ "      | port CSV Export                            |       |            |                |                          |              |             |              |          |       |        |   |   |   |   |   |   |   |   |   |   |
|          | count: OrbitMedia.com                      |       |            |                |                          |              |             |              |          |       |        |   |   |   |   |   |   |   |   |   |   |
|          | perty: [GA4] https://www.orbitmedia.com    |       |            |                |                          |              |             |              |          |       |        |   |   |   |   |   |   |   |   |   |   |
|          |                                            |       |            |                |                          |              |             |              |          |       |        |   |   |   |   |   |   |   |   |   |   |
| 6 #      |                                            |       |            |                |                          |              |             |              |          |       |        |   |   |   |   |   |   |   |   |   |   |
| 7 # All  | leare                                      |       |            |                |                          |              |             |              |          |       |        |   |   |   |   |   |   |   |   |   |   |
|          | rt date: 20230822                          |       |            |                |                          |              |             |              |          |       |        |   |   |   |   |   |   |   |   |   |   |
|          | date: 20240822                             |       |            |                |                          |              |             |              |          |       |        |   |   |   |   |   |   |   |   |   |   |
|          |                                            | Users | C/         | essions        | Engagoment               | Average enga | Soccion kov | . Koy oyonte |          |       |        |   |   |   |   |   |   |   |   |   |   |
|          | ove-from-website                           |       | 1631       |                | 5 0.53660031             |              |             |              | :        |       |        |   |   |   |   |   |   |   |   |   |   |
|          | te-old-blog-posts                          |       | 1031       | 3200           | 0.55000051               | 220.760034   | 0.00455410  | 1            | )        |       |        |   |   |   |   |   |   |   |   |   |   |
|          | entent-strategy                            |       |            |                |                          |              |             |              |          |       |        |   |   |   |   |   |   |   |   |   |   |
|          | site-design-requirements                   |       |            |                |                          | ta th        | 000 f       | irat r       | ina k    |       |        | _ |   |   |   |   |   |   |   |   |   |
|          | ebsite-audit                               |       |            |                | Dele                     | ie in        | ese i       | IISU         | iii ie i | OWS   |        |   |   |   |   |   |   |   |   |   |   |
| 16 ai-fo |                                            |       |            |                |                          |              |             |              |          |       |        |   |   |   |   |   |   |   |   |   |   |
| 17 ga4-  |                                            |       | 497        | 104            | 0.43494424               | 116 /22506   | 0.00066542  | 10           | 2        |       |        |   |   |   |   |   |   |   |   |   |   |
| -        | arketing-charts                            |       | 627        |                | 0.43494424               |              |             |              |          |       |        |   |   |   |   |   |   |   |   |   |   |
|          | •                                          |       |            |                | 0.45950038               |              |             |              |          |       |        |   |   |   |   |   |   |   |   |   |   |
| 19 (refe | arketing-personas                          |       | 721<br>675 |                | 7 0.43993636             |              | 0.00308166  |              |          |       |        |   |   |   |   |   |   |   |   |   |   |
|          | 0.                                         |       | 615        |                | 0.43993636               |              |             |              |          |       |        |   |   |   |   |   |   |   |   |   |   |
|          | fing-statistics                            |       |            |                |                          |              |             |              |          |       |        |   |   |   |   |   |   |   |   |   |   |
| 22 (not  | -ends-on-your-website                      |       | 691        |                | 0.43079585               |              |             |              |          |       |        |   |   |   |   |   |   |   |   |   |   |
|          | •                                          |       | 524        |                | 0.52371542               |              |             |              |          |       |        |   |   |   |   |   |   |   |   |   |   |
|          | sure-landing-page-performance-ga4          |       | 478        |                | 0.43279022               |              |             |              |          |       |        |   |   |   |   |   |   |   |   |   |   |
|          | r-linkedin                                 |       | 404        |                | 0.41870351               |              |             |              |          |       |        |   |   |   |   |   |   |   |   |   |   |
|          | website-redesign                           |       | 439        |                | 0.39331897               |              |             |              |          |       |        |   |   |   |   |   |   |   |   |   |   |
|          | ought-leadership                           |       | 552        |                | 0.52197802               |              |             |              |          |       |        |   |   |   |   |   |   |   |   |   |   |
| 28 news  |                                            |       | 565        |                | 0.40420561               |              |             |              | 1        |       |        |   |   |   |   |   |   |   |   |   |   |
| -        | explorations                               |       | 338        |                | 1 0.42773208             |              | 0.00235018  |              |          |       |        |   |   |   |   |   |   |   |   |   |   |
|          | ebsite-optimization                        |       | 306        |                | 0.41636142               |              |             |              | S .      |       |        |   |   |   |   |   |   |   |   |   |   |
|          | e-to-start-digital-marketing               |       | 313        |                | 0.45897436               |              |             |              | S        |       |        |   |   |   |   |   |   |   |   |   |   |
| -        | ove-google-rankings                        |       | 292        |                | 0.51159794               |              |             |              |          |       |        |   |   |   |   |   |   |   |   |   |   |
|          | to-write-high-ranking-post                 |       | 325        |                | 0.53824757               |              |             |              |          |       |        |   |   |   |   |   |   |   |   |   |   |
|          | nar-ai-social-media                        |       | 678        |                | 0.75108538               |              |             | _            | -        |       |        |   |   |   |   |   |   |   |   |   |   |
|          | website-audit                              |       | 281        |                | 0.41920732               |              |             |              | •        |       |        |   |   |   |   |   |   |   |   |   |   |
|          | curate-google-analytics                    |       | 391        | 583            |                          | 133.529412   |             |              | 1        |       |        |   |   |   |   |   |   |   |   |   |   |
| 37 zipfs |                                            |       | 363        |                | 0.50528169<br>0.4664311  |              |             |              |          |       |        |   |   |   |   |   |   |   |   |   |   |
| 38 ema   | •                                          |       | 368        | 566            | 0.4664311                | 53./6358/    | 0.01413428  | ٥ ار         | 0        |       |        |   |   |   |   |   |   |   |   |   |   |
|          | idit-prompts                               |       |            |                |                          |              |             |              |          |       |        |   |   |   |   |   |   |   |   |   |   |
|          | nch-high-ranking-website                   |       | г          | <b>7</b> ~ 1 ~ | 4- 4-                    |              |             | a            | ا طائان  | t     | ~tt: ~ |   |   |   |   |   |   |   |   |   |   |
|          | nar-ai-content-discovery<br>wered-services |       | L          | Jele           | ete th                   | e car        | npai        | yns v        | vitn i   | ow tr | апіс   |   |   |   |   |   |   |   |   |   |   |
|          | nar-local-seo                              |       |            |                |                          |              | • '         | _            |          |       |        |   |   |   |   |   |   |   |   |   |   |
|          |                                            |       | 60         | *1.6*          | 2 0.305/8512             | 700 00070    | 0.000000000 |              | ,        |       |        |   |   |   |   |   |   |   |   |   |   |
|          | to-rank-high-google<br>nar-ai-for-seo      |       | 64<br>175  |                |                          |              |             |              | -        |       |        |   |   |   |   |   |   |   |   |   |   |
|          |                                            |       |            |                | 0.68510638<br>0.62882096 |              |             |              | 3        |       |        |   |   |   |   |   |   |   |   |   |   |
|          | nar-ga4-reporting                          |       | 190        |                |                          |              |             |              |          |       |        |   |   |   |   |   |   |   |   |   |   |
|          | ent-marketing-strategies                   |       | 67         |                | 0.34391534               |              |             |              | -        |       |        |   |   |   |   |   |   |   |   |   |   |
|          | nar-one-percent-content-strategy           |       | 125        |                | 0.51871658               |              |             |              |          |       |        |   |   |   |   |   |   |   |   |   |   |
|          | to-generate-leads                          |       | 141        |                | 0.38918919               |              |             |              |          |       |        |   |   |   |   |   |   |   |   |   |   |
|          | nar-ga4-and-ai/                            |       | 82         |                | 0.64754098               |              |             |              |          |       |        |   |   |   |   |   |   |   |   |   |   |
| 51 hom   | epage-best-practices                       |       | 50         | 123            | 0.39669421               | 192.92       | 0           | (            | )        |       |        |   |   |   |   |   |   |   |   |   |   |