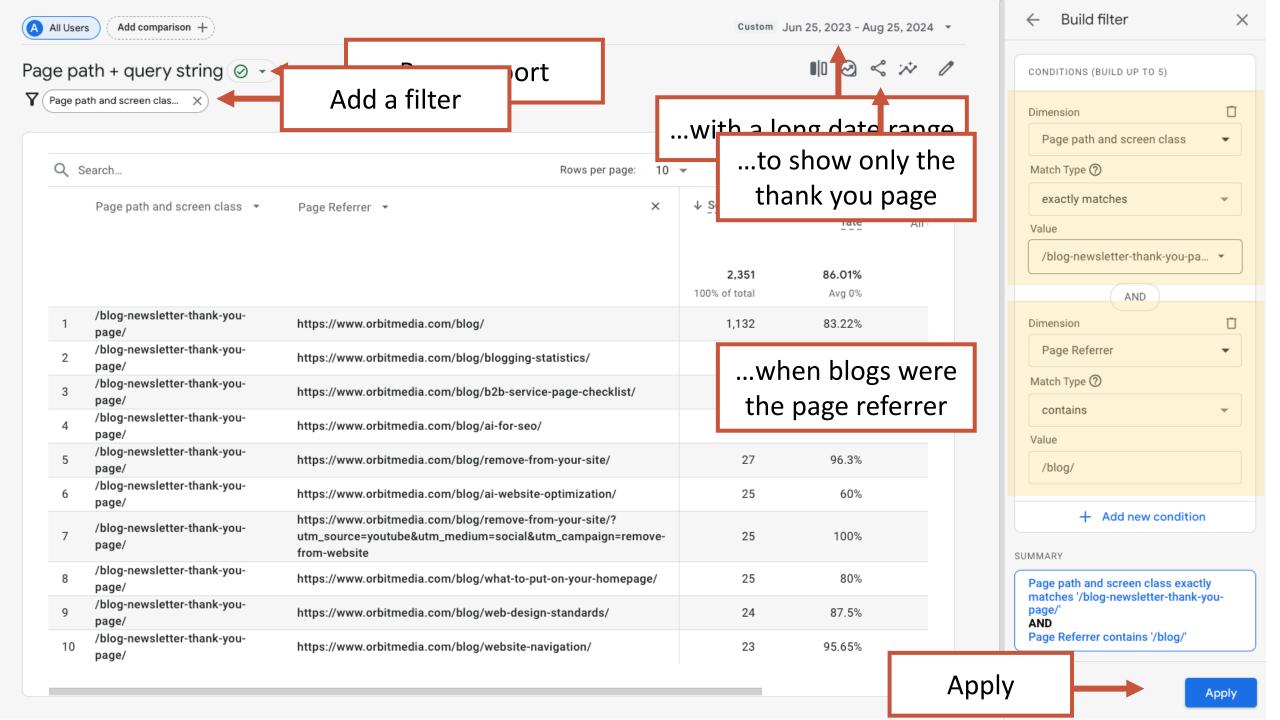

## Before you start uploading data...

Check your policies and legal agreements

## **ChatGPT Plus**

8 years to develop 175 billion parameters \$540M per year to train