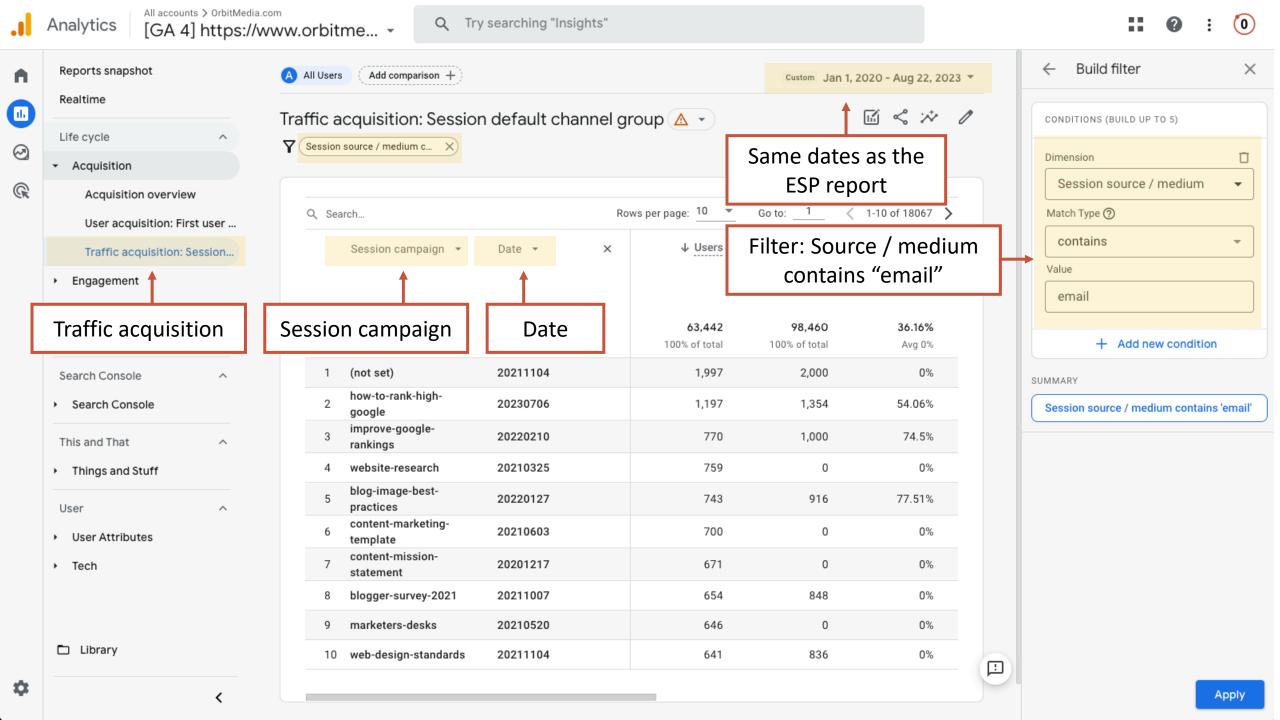

07%                | 1.23%  | 0.06%       | 0.00%    | 0.21%          |         |





#### Active Campaign Data.csv

I'm giving you data from Active Campaign about email campaign performance. Can you analyze?



Of course, I can help you analyze the data.







First, I'll load the data and take an initial look at its structure and contents to understand what we have.

Finished working

Show work >



The dataset contains information about various email campaigns and their performance metrics. Here's a breakdown of the columns:

- Campaign Name: The name of the email campaign.
- Campaign Subject: The subject line of the email.
- 3. Last Sent Date: The date the campaign was last sent.
- 4. **# Sends**: The number of emails sent in the campaign.
- 5. # Opens: The number of emails opened.









I'm giving you data from Google Analytics about website traffic from email campaigns. Can you analyze?



Certainly! Let's start by loading the data from the provided file and taking an initial look at its structure and contents. This will give us an idea of what information is available related to website traffic from email campaigns.



The dataset from Google Analytics provides details about website traffic resulting from various email campaigns. Here's a brief overview of the columns:

- Session campaign: The name or identifier of the email campaign that led to the website
  visit.
- 2. Date: The date the data was recorded.
- 3. Users: The number of unique users who visited the website from the campaign.
- 4. Sessions: The number of sessions initiated by these users.
- 5. **Eng