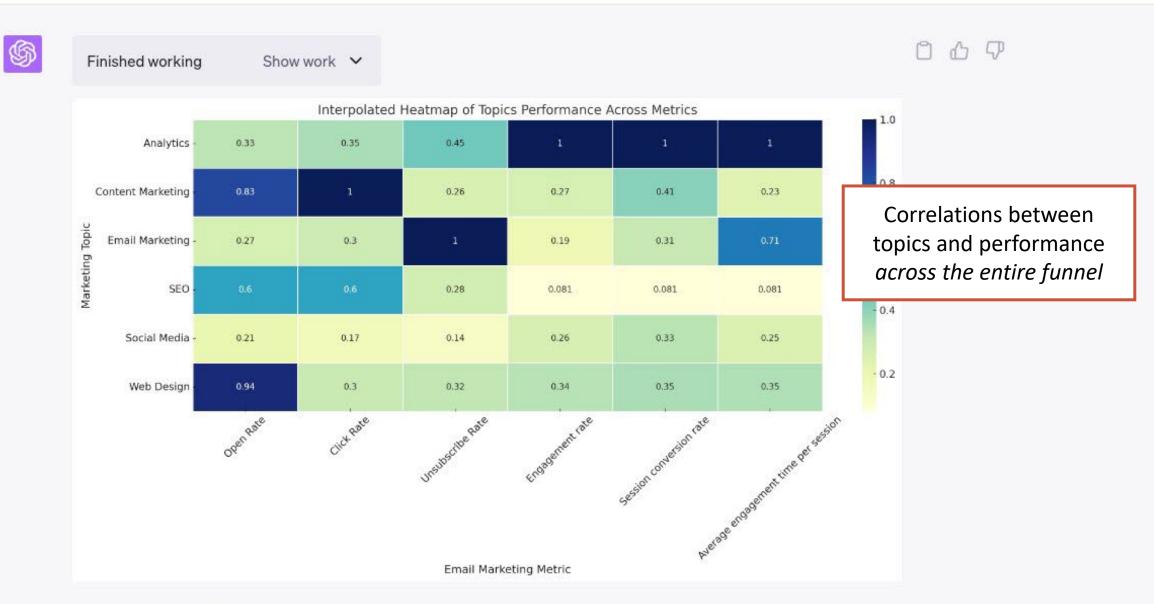

Draw a bar chart showing the performance of the topics in terms of traffic and engagement/

Other topics are better for engagement

The prompt