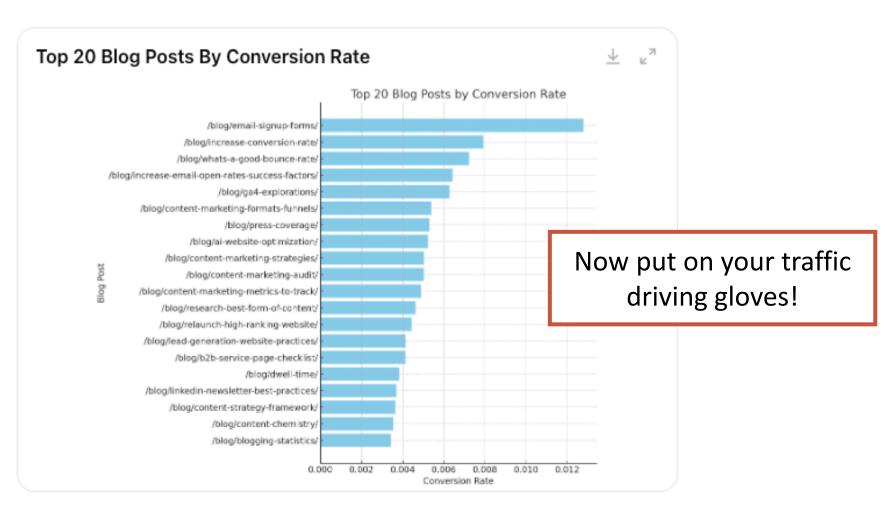

|   |         |      |   |   |   |   |       |   |         |
|               | /blog/website-engagement-rate-ga4/                        | 3066     |             |   |         |      |   |   |   |   |       |   |         |
|               | /blog/how-to-design-button/                               | 2893     | 4           |   |         |      |   |   |   |   |       |   |         |
|               | /blog/website-competitive-analysis-tools/                 | 2889     | 8           |   |         |      |   |   |   |   |       |   |         |
| 40            | Miles all bases & Association and the                     | 0054     |             |   |         |      |   |   |   |   |       |   |         |

Create a bar chart showing the conversion rates for the top 20 blog posts





Here is the bar chart showing the conversion rates for the top 20 blog posts. If you need any further analysis or modifications, feel free to ask! [>-]

# Subscriber Timing Analysis

When do they sign up?



#### Page path + query string ⊘ → ⊕









| Plot row | /s /blog-newsletter-than             | k-you-page/          | Rows per page | : 10 ▼                          | Go to: 1 <                   | 1-10 of 4895                       |
|----------|--------------------------------------|----------------------|---------------|---------------------------------|------------------------------|------------------------------------|
|          | Page path and screen class ▼         | Date + hour (YYYYMMI | ODHH) ▼ X     | <b>↓</b> Sessions               | Engagement<br>rate           | Key